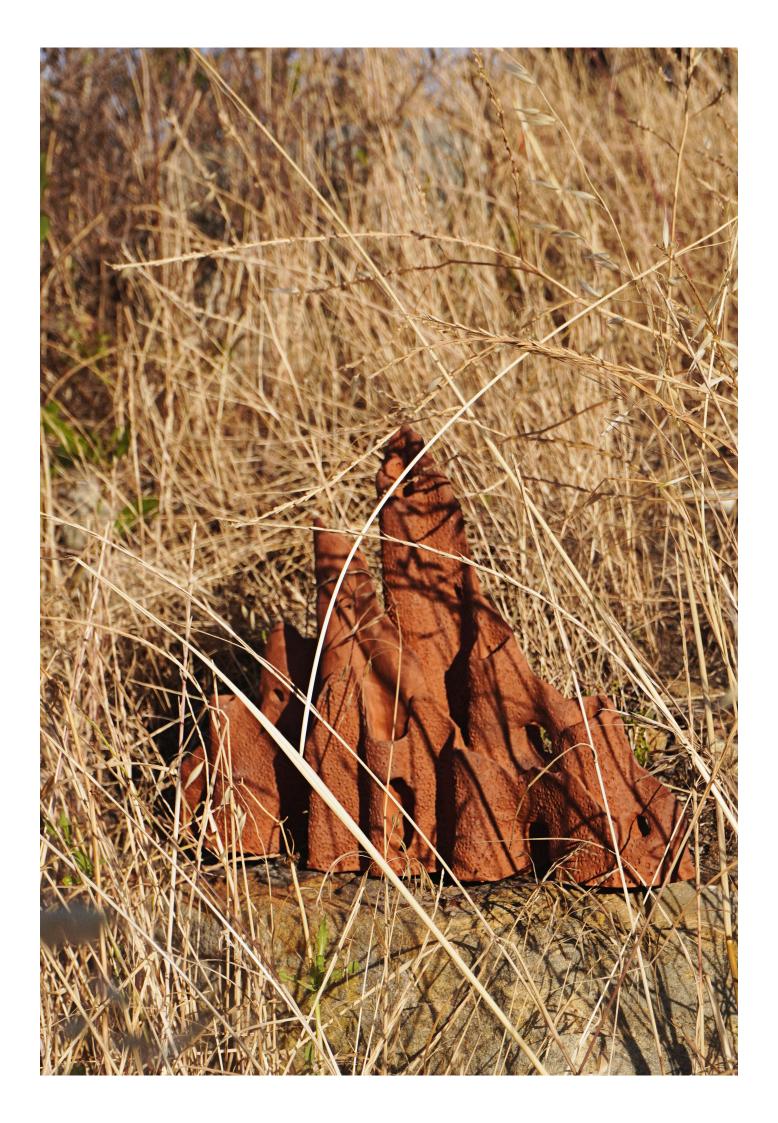

# **FOREST CANDELABRA**

Design item: Forest candelabra 01 2022 Terracotta / Stoneware / Black Clay Glazed to client specification 20.0 x 20.0 x 8.0 cm €350.00 unglazed €400.00 glazed

Design item: Forest candelabra 03
2022
Terracotta / Stoneware / Black Clay
Glazed to client specification
40.0 x 42.0 x 10.0 cm
€900.00 unglazed
€950.00 glazed

Design item: Forest candelabra 04 2022 Terracotta / Stoneware / Black Clay Glazed to client specification  $42.0 \times 42.0 \times 10.0$  cm  $\bigcirc$  1000.00 unglazed  $\bigcirc$  1100.00 glazed

Design item: Forest candelabra 05 2022 Terracotta / Stoneware / Black Clay Glazed to client specification 55.0 x 52.0 x 10.0 cm €1100.00 unglazed €1200.00 glazed

### DESIGN

The work is influenced by his fascination with natural structures such as corals, fungi, and geological formations. The designs have evolved into functional art and sculptural furniture expressed mainly through ceramics and gypsum.