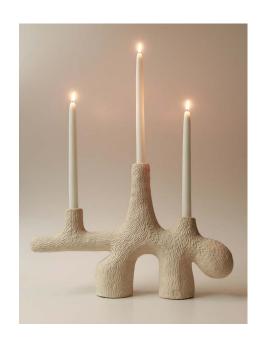

# **FOREST CANDELABRA**

Design item: Forest candelabra 01 2022 Terracotta / Stoneware / Black Clay Glazed to client specification 20.0 x 20.0 x 8.0 cm €350.00 unglazed €400.00 glazed

Design item: Forest candelabra 03
2022
Terracotta / Stoneware / Black Clay
Glazed to client specification
40.0 x 42.0 x 10.0 cm
€900.00 unglazed
€950.00 glazed