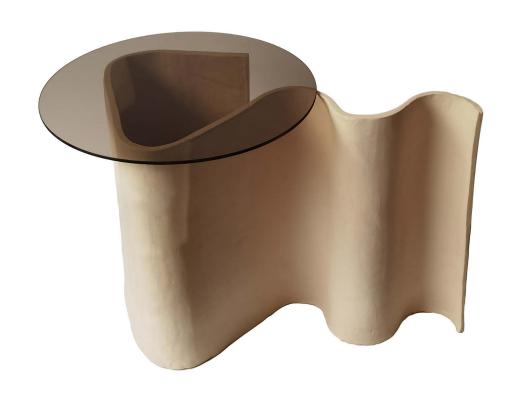

## SIDE TABLES

Design item: Squiggle side table 2020
Terracotta / Stoneware / Black Clay Glazed to client specification 58.0 x 35.0 x 45.0 cm €3000.00 unglazed €3200.00 glazed

Design item: Mushroom side table 2021 Terracotta / Stoneware / Black Clay Glazed to client specification  $45.0 \times 45.0 \times 45.0$  cm  $0.000 \times 45.0 \times 45.$ 