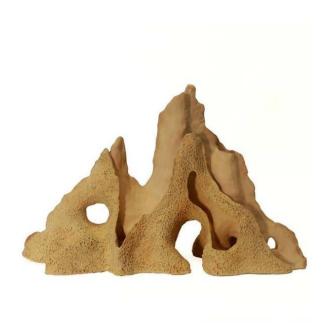

# **FOREST CANDELABRA**

Design item: Forest candelabra 01 2022 Terracotta / Stoneware / Black Clay Glazed to client specification 20.0 x 20.0 x 8.0 cm €350.00 unglazed €400.00 glazed

Design item: Forest candelabra 03
2022
Terracotta / Stoneware / Black Clay
Glazed to client specification
40.0 x 42.0 x 10.0 cm
€900.00 unglazed
€950.00 glazed

Design item: Forest candelabra 04 2022 Terracotta / Stoneware / Black Clay Glazed to client specification  $42.0 \times 42.0 \times 10.0$  cm  $\bigcirc$  1000.00 unglazed  $\bigcirc$  1100.00 glazed

Design item: Forest candelabra 05 2022 Terracotta / Stoneware / Black Clay Glazed to client specification 55.0 x 52.0 x 10.0 cm €1100.00 unglazed €1200.00 glazed