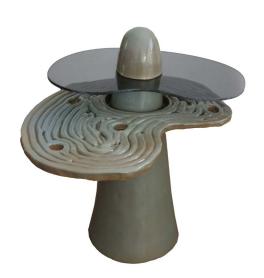

## SIDE TABLES

Design item: Squiggle side table 2020
Terracotta / Stoneware / Black Clay Glazed to client specification 58.0 x 35.0 x 45.0 cm €3000.00 unglazed €3200.00 glazed

Design item: Mushroom side table 2021 Terracotta / Stoneware / Black Clay Glazed to client specification  $45.0 \times 45.0 \times 45.0$  cm  $0.000 \times 45.0 \times 45.$ 