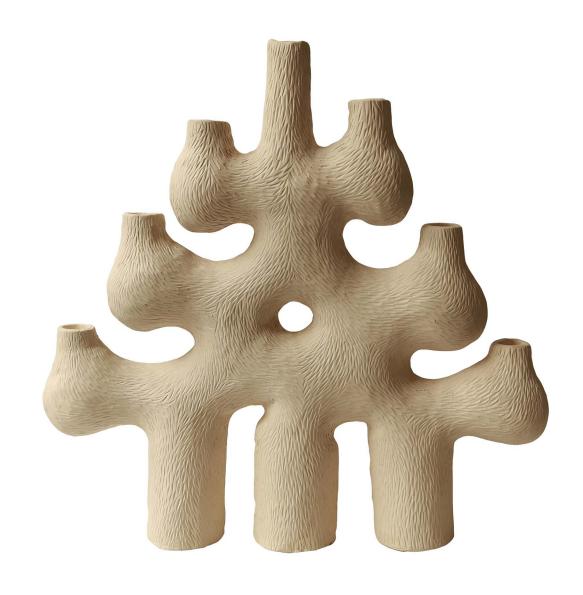

Design item: Forest candelabra 04 2022 Terracotta / Stoneware / Black Clay Glazed to client specification  $42.0 \times 42.0 \times 10.0$  cm  $\bigcirc$  1000.00 unglazed  $\bigcirc$  1100.00 glazed

Design item: Forest candelabra 05 2022 Terracotta / Stoneware / Black Clay Glazed to client specification 55.0 x 52.0 x 10.0 cm €1100.00 unglazed €1200.00 glazed