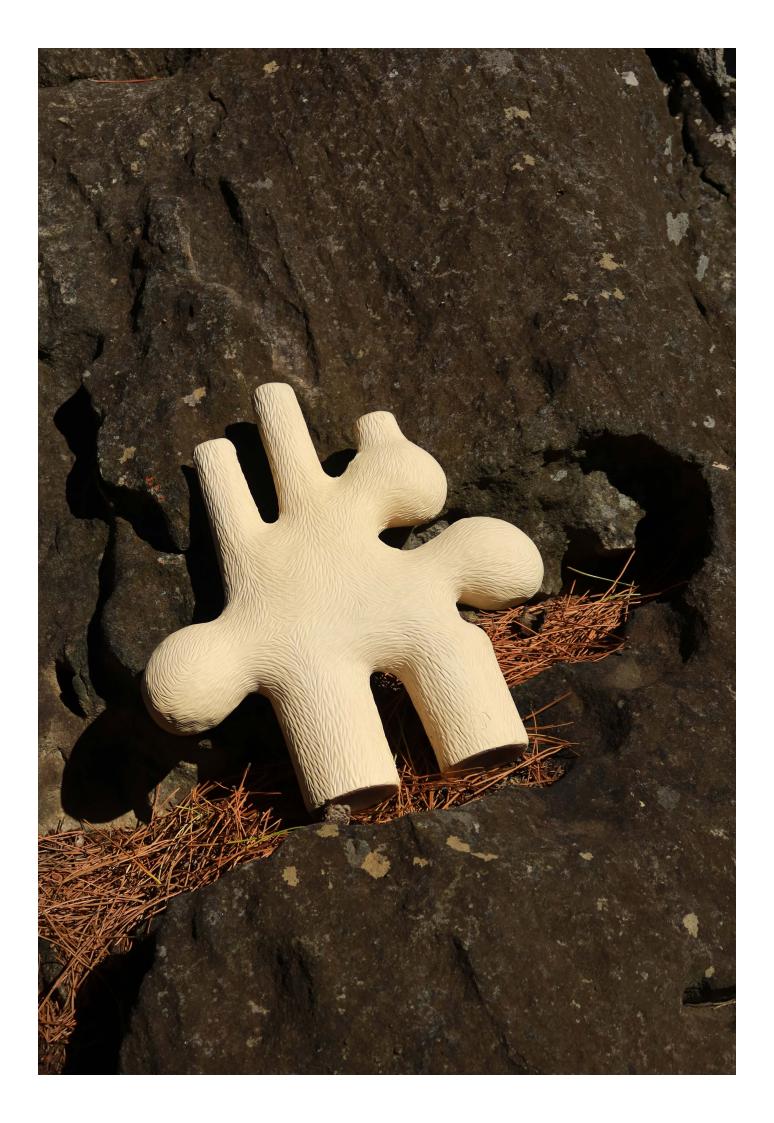

# **FOREST CANDELABRA**

Design item: Forest candelabra 01 2022 Terracotta / Stoneware / Black Clay Glazed to client specification 20.0 x 20.0 x 8.0 cm €350.00 unglazed €400.00 glazed

Design item: Forest candelabra 03
2022
Terracotta / Stoneware / Black Clay
Glazed to client specification
40.0 x 42.0 x 10.0 cm
€900.00 unglazed
€950.00 glazed

Design item: Forest candelabra 04 2022 Terracotta / Stoneware / Black Clay Glazed to client specification  $42.0 \times 42.0 \times 10.0$  cm  $\bigcirc$  1000.00 unglazed  $\bigcirc$  1100.00 glazed

Design item: Forest candelabra 05 2022 Terracotta / Stoneware / Black Clay Glazed to client specification 55.0 x 52.0 x 10.0 cm €1100.00 unglazed €1200.00 glazed