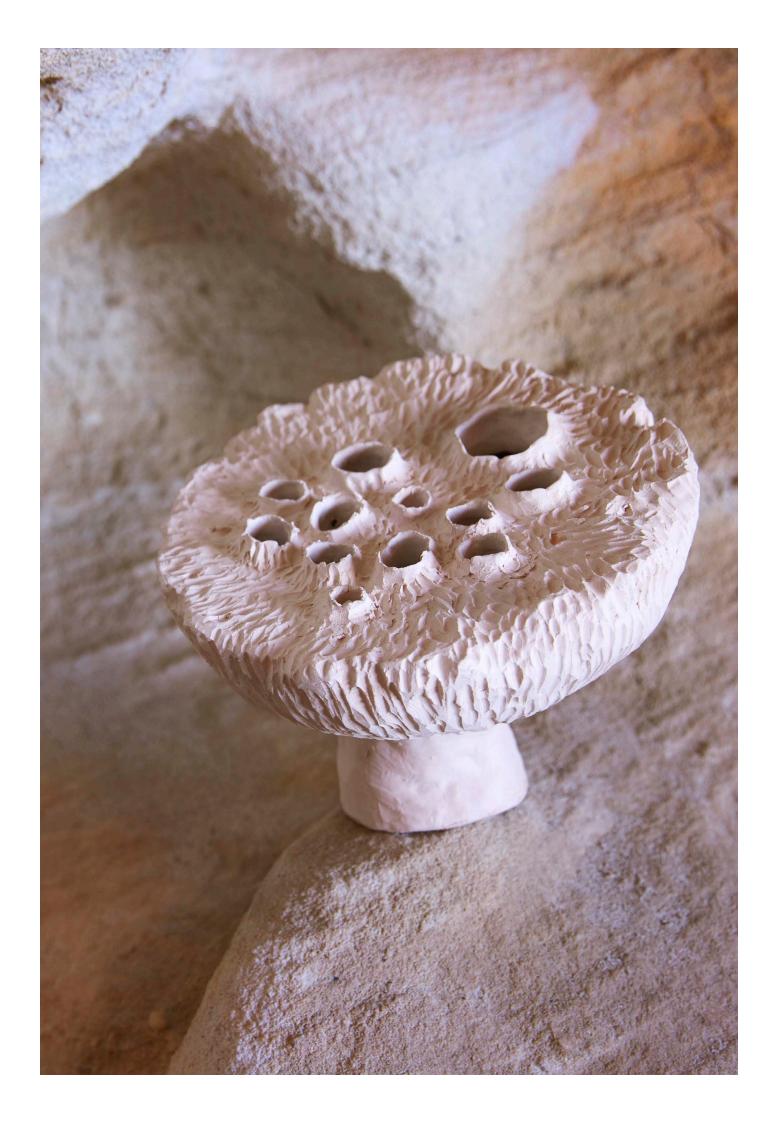

## SIDE TABLES

Design item: Squiggle side table 2020
Terracotta / Stoneware / Black Clay Glazed to client specification 58.0 x 35.0 x 45.0 cm €3000.00 unglazed €3200.00 glazed

Design item: Mushroom side table 2021 Terracotta / Stoneware / Black Clay Glazed to client specification  $45.0 \times 45.0 \times 45.0$  cm  $0.000 \times 45.0 \times 45.$ 