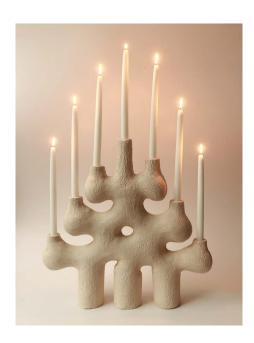

# **FOREST CANDELABRA**

Design item: Forest candelabra 01 2022 Terracotta / Stoneware / Black Clay Glazed to client specification 20.0 x 20.0 x 8.0 cm €350.00 unglazed €400.00 glazed

Design item: Forest candelabra 03
2022
Terracotta / Stoneware / Black Clay
Glazed to client specification
40.0 x 42.0 x 10.0 cm
€900.00 unglazed
€950.00 glazed

Design item: Forest candelabra 04 2022 Terracotta / Stoneware / Black Clay Glazed to client specification  $42.0 \times 42.0 \times 10.0$  cm  $\bigcirc$  1000.00 unglazed  $\bigcirc$  1100.00 glazed

Design item: Forest candelabra 05 2022 Terracotta / Stoneware / Black Clay Glazed to client specification 55.0 x 52.0 x 10.0 cm €1100.00 unglazed €1200.00 glazed