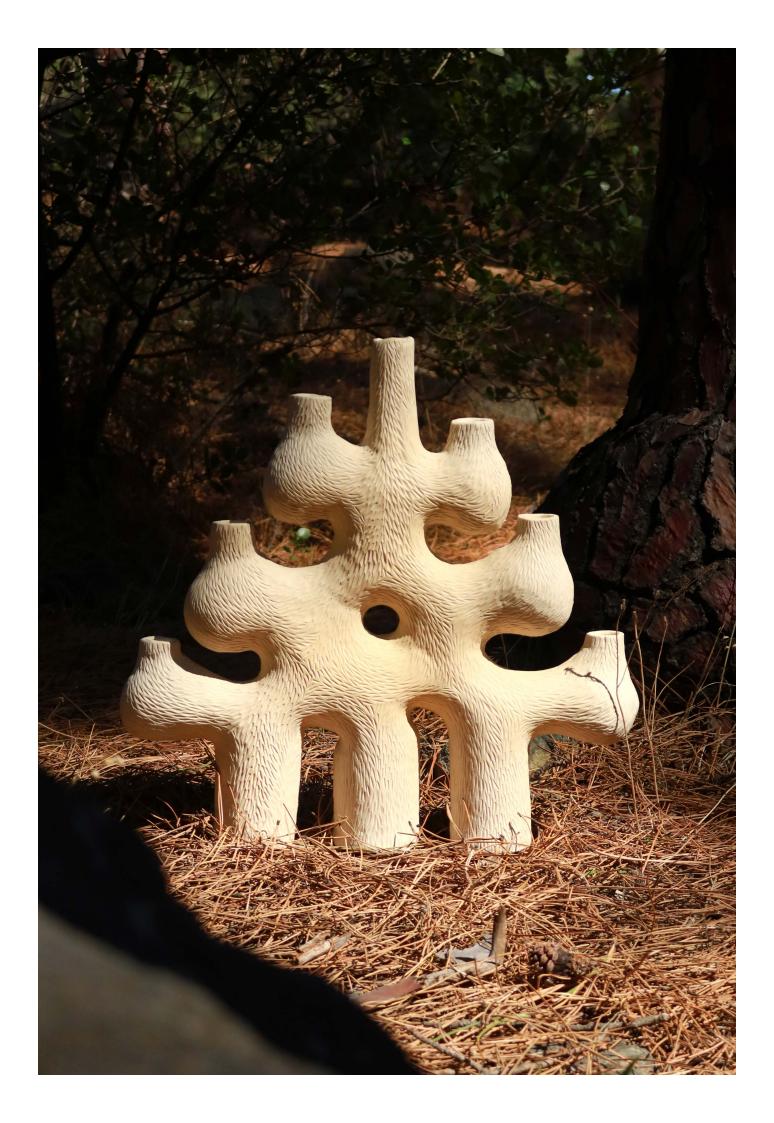

## VELD CANDELABRA

Design item: 9 Tiers
2021

Terracotta / Stoneware / Black Clay
Glazed to client specification
45.0 x 40.0 x 20.0 cm
€1800.00 unglazed
€1900.00 glazed

Design item: 5 Tiers 2021

Terracotta / Stoneware / Black Clay

Glazed to client specification

40.0 x 35.0 x 18.5 cm

€1600.00 unglazed

€1700.00 glazed

Design item: 3 Tiers
2021

Terracotta / Stoneware / Black Clay

Glazed to client specification
35.0 x 30.0 x 15.0 cm

€1200.00 unglazed