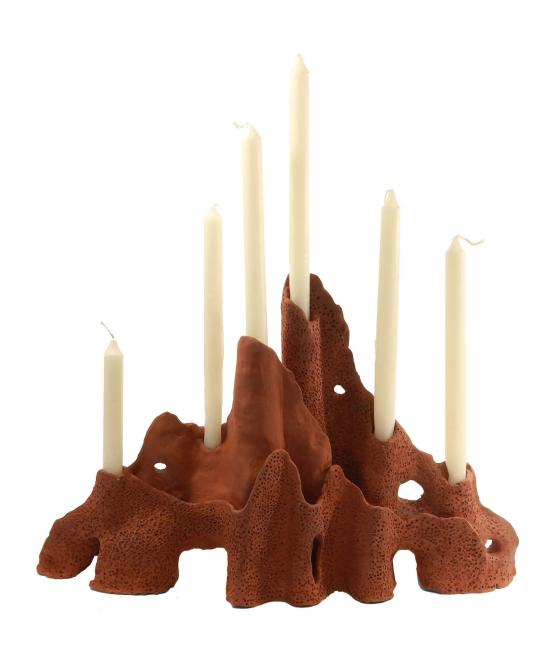

# **FOREST CANDELABRA**

Design item: Forest candelabra 01 2022 Terracotta / Stoneware / Black Clay Glazed to client specification 20.0 x 20.0 x 8.0 cm €350.00 unglazed €400.00 glazed

Design item: Forest candelabra 03
2022
Terracotta / Stoneware / Black Clay
Glazed to client specification
40.0 x 42.0 x 10.0 cm
€900.00 unglazed
€950.00 glazed

Design item: Forest candelabra 04 2022 Terracotta / Stoneware / Black Clay Glazed to client specification  $42.0 \times 42.0 \times 10.0$  cm  $\bigcirc$  1000.00 unglazed  $\bigcirc$  1100.00 glazed

Design item: Forest candelabra 05 2022 Terracotta / Stoneware / Black Clay Glazed to client specification 55.0 x 52.0 x 10.0 cm €1100.00 unglazed €1200.00 glazed