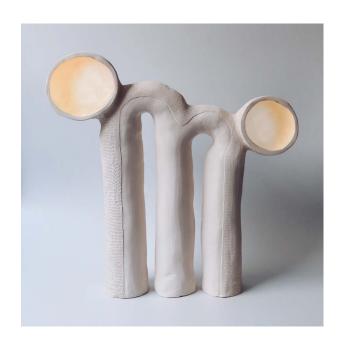

### **EYE LAMPS**

Design item: One Eyed Lamp 2020 Terracotta / Stoneware / Black Clay Glazed to client specification 42.0 x 35.0 x 18.0 cm €2000.00 unglazed €2200.00 glazed

Design item: Two Eyed Lamp 2021

Terracotta / Stoneware / Black Clay
Glazed to client specification 50.0 x 45.0 x 18.5 cm
€2500.00 unglazed
€2800.00 glazed