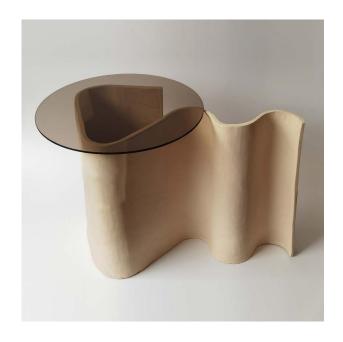

## SIDE TABLES

Design item: Squiggle side table 2020
Terracotta / Stoneware / Black Clay Glazed to client specification 58.0 x 35.0 x 45.0 cm €3000.00 unglazed €3200.00 glazed

Design item: Mushroom side table 2021 Terracotta / Stoneware / Black Clay Glazed to client specification  $45.0 \times 45.0 \times 45.0$  cm  $0.000 \times 45.0 \times 45.$ 