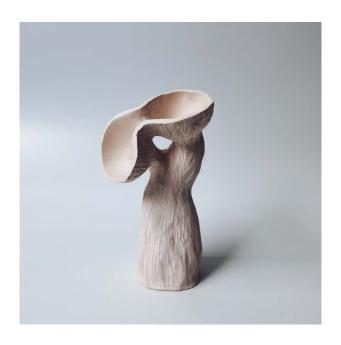

€1300.00 glazed

Design item: Twin Pod / Single Stem / Small 2021

Terracotta / Stoneware

Glazed to client specification

28.0 x 20.0 cm

€900.00 unglazed

€1000.00 glazed

Design item: Twin Pod / Single Stem / Large 2021

Terracotta / Stoneware

Glazed to client specification 28.0 x 20.0 cm

€1000.00 unglazed

€1100.00 glazed

Design item: Single Pod / Single Stem / Small 2021

Terracotta / Stoneware

Glazed to client specification 28.0 x 15.0 cm