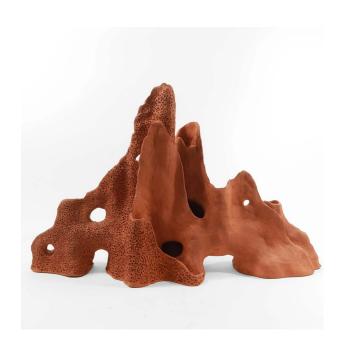

# **FOREST CANDELABRA**

Design item: Forest candelabra 01 2022 Terracotta / Stoneware / Black Clay Glazed to client specification 20.0 x 20.0 x 8.0 cm €350.00 unglazed €400.00 glazed

Design item: Forest candelabra 03
2022
Terracotta / Stoneware / Black Clay
Glazed to client specification
40.0 x 42.0 x 10.0 cm
€900.00 unglazed
€950.00 glazed

Design item: Forest candelabra 04 2022 Terracotta / Stoneware / Black Clay Glazed to client specification  $42.0 \times 42.0 \times 10.0$  cm  $\bigcirc$  1000.00 unglazed  $\bigcirc$  1100.00 glazed

Design item: Forest candelabra 05 2022 Terracotta / Stoneware / Black Clay Glazed to client specification 55.0 x 52.0 x 10.0 cm €1100.00 unglazed €1200.00 glazed