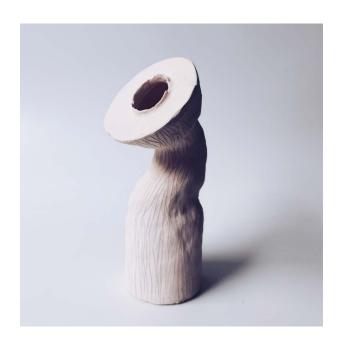

### **EYE LAMPS**

Design item: One Eyed Lamp 2020 Terracotta / Stoneware / Black Clay Glazed to client specification 42.0 x 35.0 x 18.0 cm €2000.00 unglazed €2200.00 glazed

Design item: Two Eyed Lamp 2021

Terracotta / Stoneware / Black Clay
Glazed to client specification 50.0 x 45.0 x 18.5 cm
€2500.00 unglazed
€2800.00 glazed