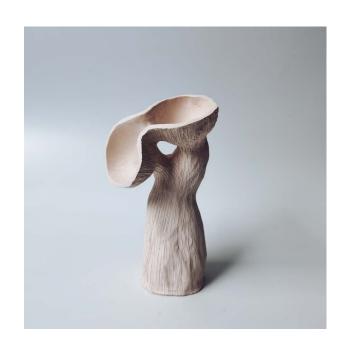

€1300.00 glazed

Design item: Twin Pod / Single Stem / Small 2021

Terracotta / Stoneware

Glazed to client specification

28.0 x 20.0 cm

€900.00 unglazed

€1000.00 glazed

Design item: Twin Pod / Single Stem / Large 2021

Terracotta / Stoneware

Glazed to client specification 28.0 x 20.0 cm

€1000.00 unglazed

€1100.00 glazed

Design item: Single Pod / Single Stem / Small 2021

Terracotta / Stoneware

Glazed to client specification 28.0 x 15.0 cm