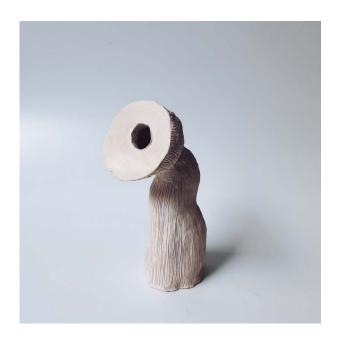

### **EYE LAMPS**

Design item: One Eyed Lamp 2020 Terracotta / Stoneware / Black Clay Glazed to client specification 42.0 x 35.0 x 18.0 cm €2000.00 unglazed €2200.00 glazed

Design item: Two Eyed Lamp 2021