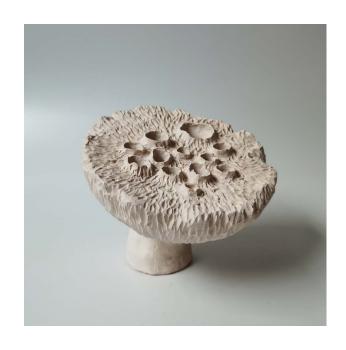

## SIDE TABLES

Design item: Squiggle side table 2020
Terracotta / Stoneware / Black Clay Glazed to client specification 58.0 x 35.0 x 45.0 cm €3000.00 unglazed €3200.00 glazed

Design item: Mushroom side table 2021 Terracotta / Stoneware / Black Clay Glazed to client specification  $45.0 \times 45.0 \times 45.0$  cm  $0.000 \times 45.0 \times 45.$ 