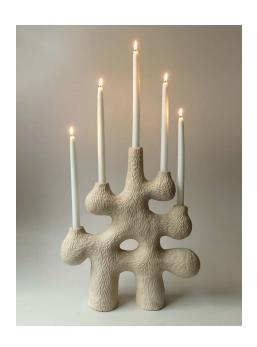

# **FOREST CANDELABRA**

Design item: Forest candelabra 01 2022 Terracotta / Stoneware / Black Clay Glazed to client specification 20.0 x 20.0 x 8.0 cm €350.00 unglazed €400.00 glazed

Design item: Forest candelabra 03
2022
Terracotta / Stoneware / Black Clay
Glazed to client specification
40.0 x 42.0 x 10.0 cm
€900.00 unglazed
€950.00 glazed

Design item: Forest candelabra 04 2022 Terracotta / Stoneware / Black Clay Glazed to client specification  $42.0 \times 42.0 \times 10.0$  cm  $\bigcirc$  1000.00 unglazed  $\bigcirc$  1100.00 glazed

Design item: Forest candelabra 05 2022 Terracotta / Stoneware / Black Clay Glazed to client specification 55.0 x 52.0 x 10.0 cm €1100.00 unglazed €1200.00 glazed