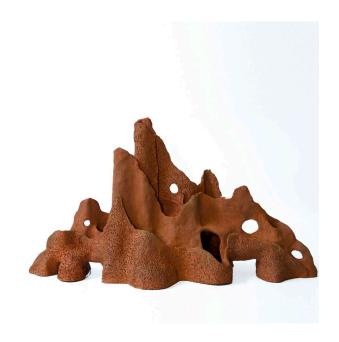

# **FOREST CANDELABRA**

Design item: Forest candelabra 01 2022 Terracotta / Stoneware / Black Clay Glazed to client specification 20.0 x 20.0 x 8.0 cm €350.00 unglazed €400.00 glazed

Design item: Forest candelabra 03
2022
Terracotta / Stoneware / Black Clay
Glazed to client specification
40.0 x 42.0 x 10.0 cm
€900.00 unglazed
€950.00 glazed

Design item: Forest candelabra 04 2022 Terracotta / Stoneware / Black Clay Glazed to client specification  $42.0 \times 42.0 \times 10.0$  cm  $\bigcirc$  1000.00 unglazed  $\bigcirc$  1100.00 glazed

Design item: Forest candelabra 05 2022 Terracotta / Stoneware / Black Clay Glazed to client specification 55.0 x 52.0 x 10.0 cm €1100.00 unglazed €1200.00 glazed