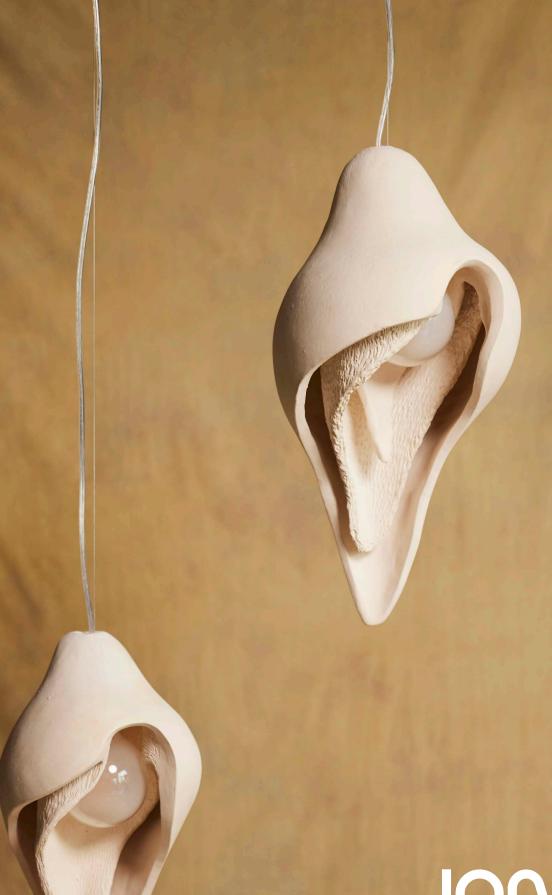

### **EYE LAMPS**

Design item: One Eyed Lamp 2020 Terracotta / Stoneware / Black Clay Glazed to client specification 42.0 x 35.0 x 18.0 cm €2000.00 unglazed €2200.00 glazed

Design item: Two Eyed Lamp 2021

Terracotta / Stoneware / Black Clay
Glazed to client specification 50.0 x 45.0 x 18.5 cm
€2500.00 unglazed
€2800.00 glazed