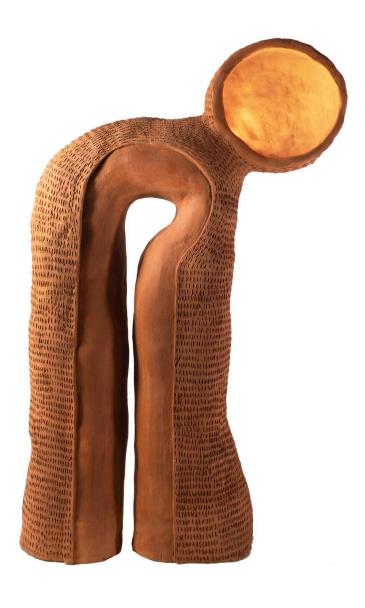

### **EYE LAMPS**

Design item: One Eyed Lamp 2020 Terracotta / Stoneware / Black Clay Glazed to client specification 42.0 x 35.0 x 18.0 cm €2000.00 unglazed €2200.00 glazed

Design item: Two Eyed Lamp 2021

Terracotta / Stoneware / Black Clay
Glazed to client specification 50.0 x 45.0 x 18.5 cm
€2500.00 unglazed
€2800.00 glazed