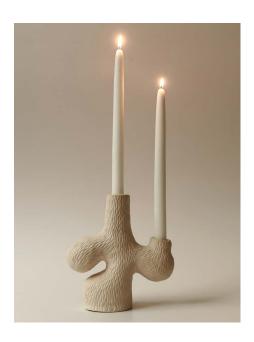

# **FOREST CANDELABRA**

Design item: Forest candelabra 01 2022 Terracotta / Stoneware / Black Clay Glazed to client specification 20.0 x 20.0 x 8.0 cm €350.00 unglazed €400.00 glazed

Design item: Forest candelabra 03
2022
Terracotta / Stoneware / Black Clay
Glazed to client specification
40.0 x 42.0 x 10.0 cm
€900.00 unglazed
€950.00 glazed