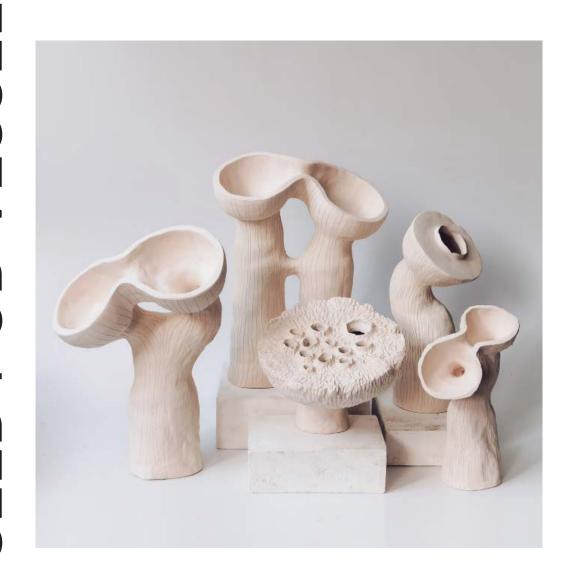

### DESIGN

The work is influenced by his fascination with natural structures such as corals, fungi, and geological formations. The designs have evolved into functional art and sculptural furniture expressed mainly through ceramics and gypsum.

Jan Ernst's work takes on an experimental approach, as he prefers making bespoke pieces by hand. His organic design stems from his abstract understanding of form and space and deep connection with the natural world.

## VELD CANDELABRA

Design item: 9 Tiers
2021

Terracotta / Stoneware / Black Clay
Glazed to client specification
45.0 x 40.0 x 20.0 cm
€1800.00 unglazed
€1900.00 glazed

Design item: 5 Tiers 2021

Terracotta / Stoneware / Black Clay

Glazed to client specification

40.0 x 35.0 x 18.5 cm

€1600.00 unglazed

€1700.00 glazed

Design item: 3 Tiers
2021

Terracotta / Stoneware / Black Clay

Glazed to client specification
35.0 x 30.0 x 15.0 cm

€1200.00 unglazed

€1300.00 glazed

Design item: Twin Pod / Single Stem / Small 2021

Terracotta / Stoneware

Glazed to client specification

28.0 x 20.0 cm

€900.00 unglazed

€1000.00 glazed

Design item: Twin Pod / Single Stem / Large 2021

Terracotta / Stoneware

Glazed to client specification 28.0 x 20.0 cm

€1000.00 unglazed

€1100.00 glazed

Design item: Single Pod / Single Stem / Small 2021

Terracotta / Stoneware

Glazed to client specification 28.0 x 15.0 cm

€900.00 unglazed

€1000.00 glazed

Design item: Twin Pod / Double Stem 2021
Terracotta / Stoneware
Glazed to client specification
28.0 x 20.0 cm
€1200.00 unglazed
€1300.00 glazed

Design item: Lotus Pod 2021

Terracotta / Stoneware

Glazed to client specification 22.0 cm dia

€1200.00 unglazed

€1300.00 glazed