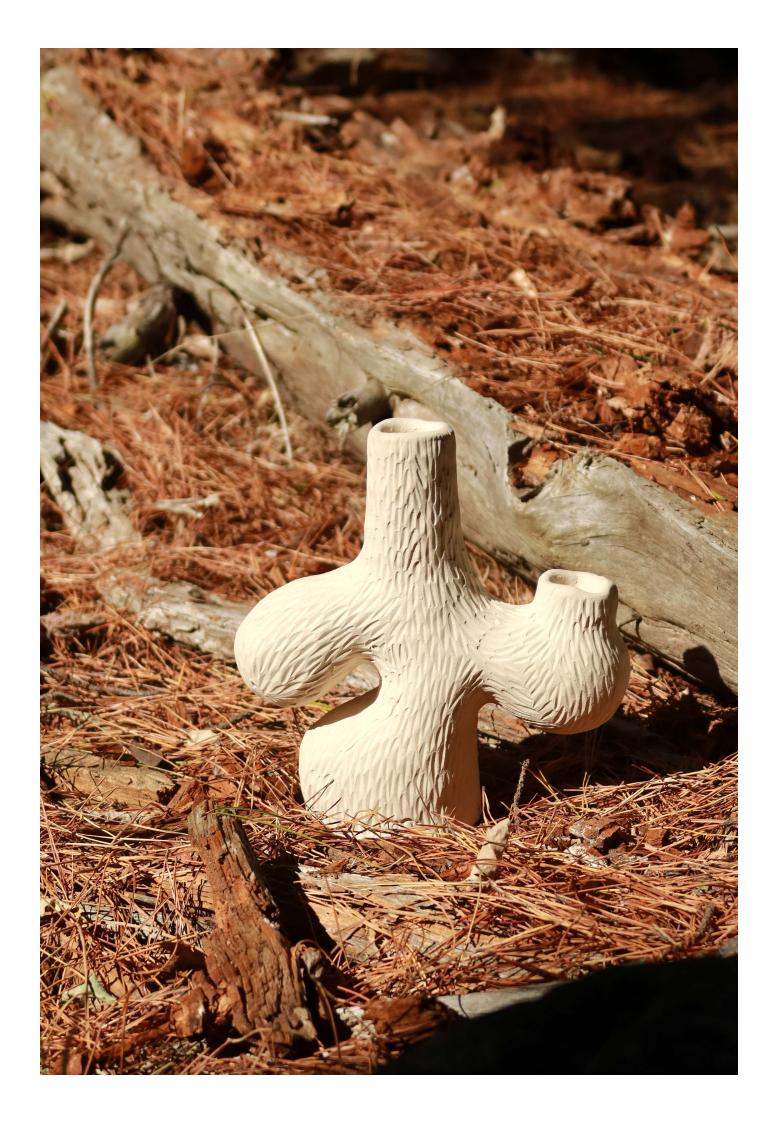

# **FOREST CANDELABRA**

Design item: Forest candelabra 01 2022 Terracotta / Stoneware / Black Clay Glazed to client specification 20.0 x 20.0 x 8.0 cm €350.00 unglazed €400.00 glazed

Design item: Forest candelabra 03
2022
Terracotta / Stoneware / Black Clay
Glazed to client specification
40.0 x 42.0 x 10.0 cm
€900.00 unglazed
€950.00 glazed

Design item: Forest candelabra 04 2022 Terracotta / Stoneware / Black Clay Glazed to client specification  $42.0 \times 42.0 \times 10.0$  cm  $\bigcirc$  1000.00 unglazed  $\bigcirc$  1100.00 glazed

Design item: Forest candelabra 05 2022 Terracotta / Stoneware / Black Clay Glazed to client specification 55.0 x 52.0 x 10.0 cm €1100.00 unglazed €1200.00 glazed