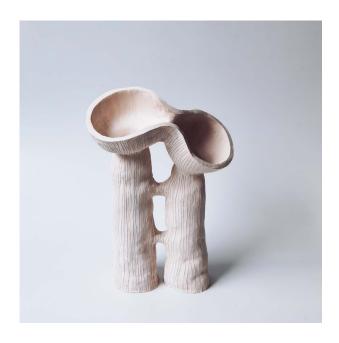

€1300.00 glazed

Design item: Twin Pod / Single Stem / Small 2021

Terracotta / Stoneware

Glazed to client specification

28.0 x 20.0 cm

€900.00 unglazed

€1000.00 glazed

Design item: Twin Pod / Single Stem / Large 2021

Terracotta / Stoneware

Glazed to client specification 28.0 x 20.0 cm

€1000.00 unglazed

€1100.00 glazed

Design item: Single Pod / Single Stem / Small 2021

Terracotta / Stoneware

Glazed to client specification 28.0 x 15.0 cm

€900.00 unglazed

€1000.00 glazed

Design item: Twin Pod / Double Stem 2021
Terracotta / Stoneware
Glazed to client specification
28.0 x 20.0 cm
€1200.00 unglazed
€1300.00 glazed

Design item: Lotus Pod 2021