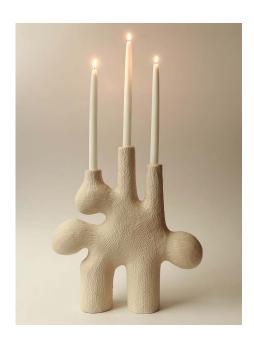

# **FOREST CANDELABRA**

Design item: Forest candelabra 01 2022 Terracotta / Stoneware / Black Clay Glazed to client specification 20.0 x 20.0 x 8.0 cm €350.00 unglazed €400.00 glazed

Design item: Forest candelabra 03
2022
Terracotta / Stoneware / Black Clay
Glazed to client specification
40.0 x 42.0 x 10.0 cm
€900.00 unglazed
€950.00 glazed