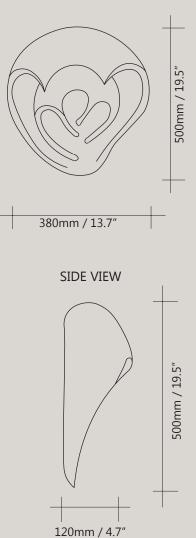

### LOOP pendant small/medium

MATERIAL/ white stoneware, terracotta, blue glaze

LOCATION/ Cape Town, South Africa

SMALL / €1400.00 Unglazed - €2900.00 Glazed MEDIUM / €2200.00 Unglazed - €3500.00 Glazed

PAIR / €3200.00 Unglazed - €6000.00 Glazed