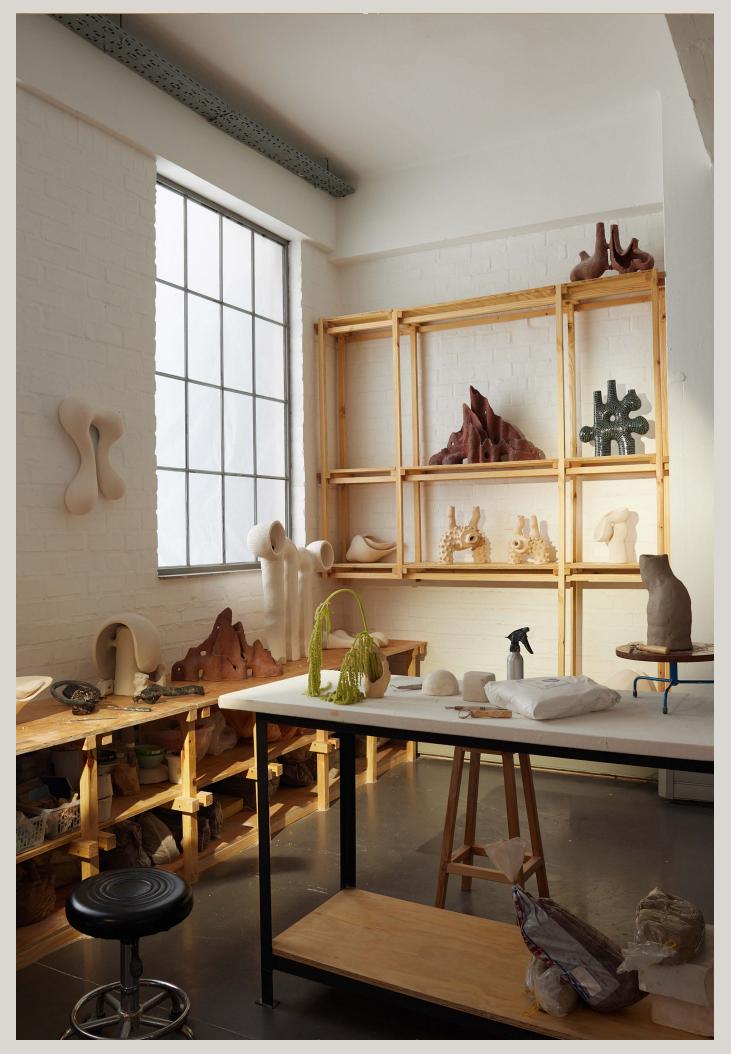

## JQD JAN ERNST COLLECTABLE DESIGN

Jan Ernst is a multi-disciplinary creative specializing in functional art and spatial design using clay as his main medium. The work is driven by his fascination with natural structures such as corals, fungi, and rock formations.

His organic designs stem from his abstract understanding of form and space influenced by his background in architecture, connection with the natural world, and South African heritage.

## concept

"Growing up on a farm in South Africa, I spent a lot of time outdoors in nature. Trees have always held multiple meanings for me: they are a sanc-tuary and a safe space. There is something inherently architectural about trees which encourages a sense of place in a way that is very comforting – after all we build house with and in trees! Yet woods and forests are also places of wonder and whimsy where I escape to when I want to dream of different ideas and even create make-believe worlds. You can consider this new collection an ode to the tree!" ~ Jan Ernst