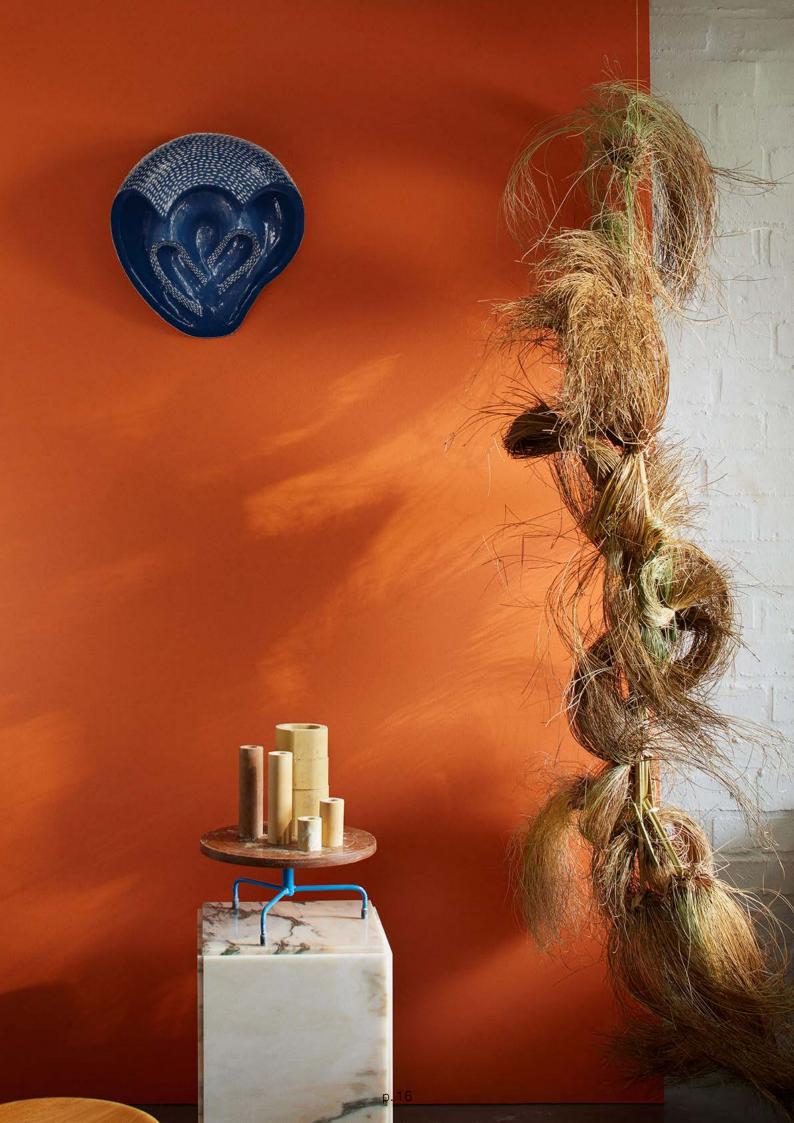

### LOOP pendant small/medium

MATERIAL/ white stoneware, terracotta, blue glaze

LOCATION/ Cape Town, South Africa

SMALL / €1400.00 Unglazed - €2900.00 Glazed MEDIUM / €2200.00 Unglazed - €3500.00 Glazed

PAIR / €3200.00 Unglazed - €6000.00 Glazed