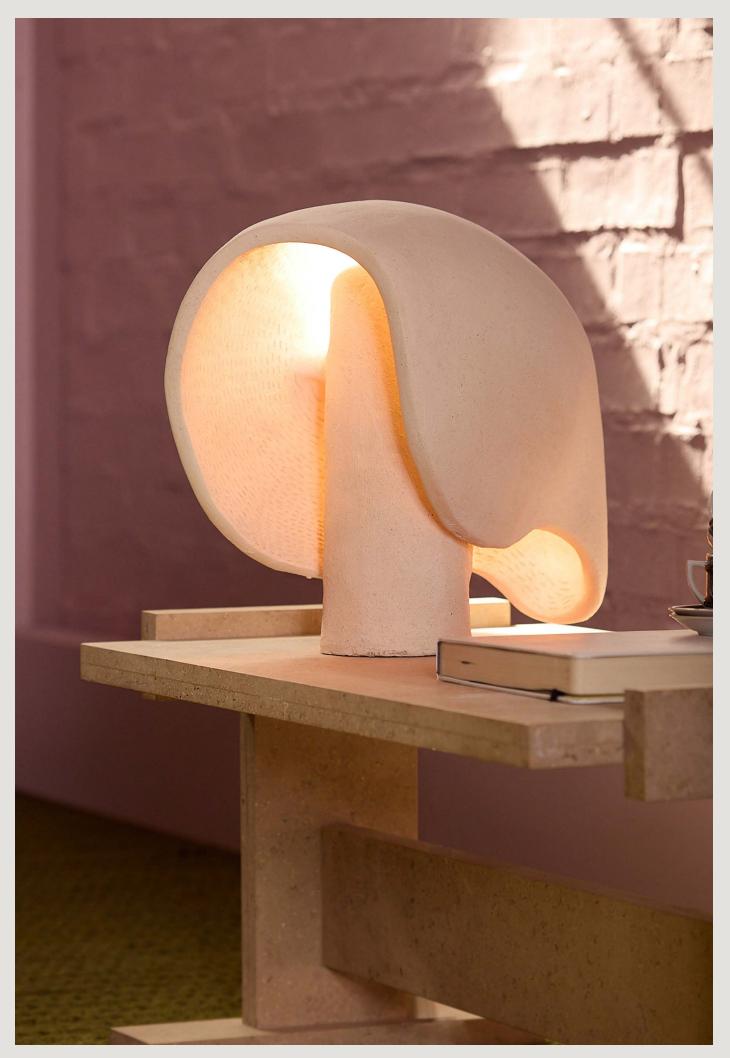

## SEED lamp 02

MATERIAL / white stoneware, terracotta, black clay

LOCATION / Cape Town, South Africa

€2000.00 Unglazed €3000.00 Glazed