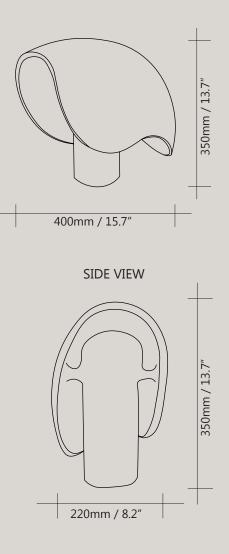

## SEED lamp 01

MATERIAL / white stoneware, terracotta, black clay

LOCATION / Cape Town, South Africa

€2000.00 Unglazed €3000.00 Glazed

## SEED lamp 02

MATERIAL / white stoneware, terracotta, black clay

LOCATION / Cape Town, South Africa

€2000.00 Unglazed €3000.00 Glazed