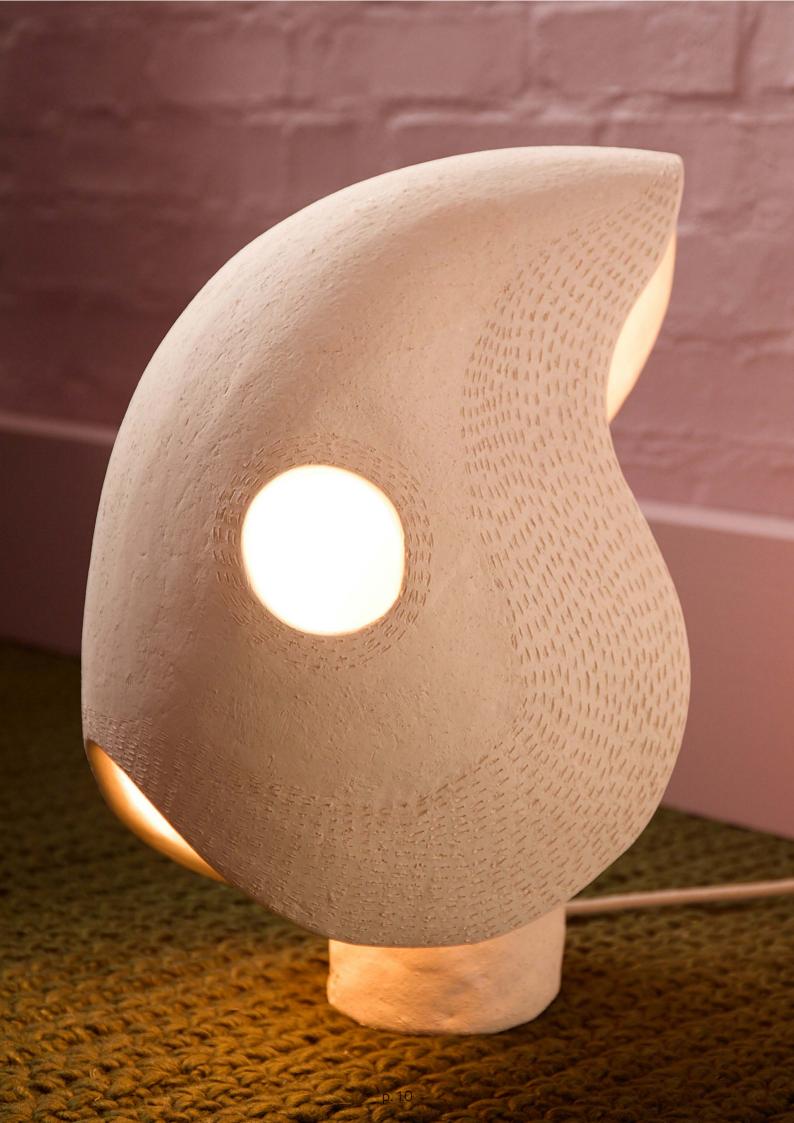

## SEED lamp 01

MATERIAL / white stoneware, terracotta, black clay

LOCATION / Cape Town, South Africa

€2000.00 Unglazed €3000.00 Glazed