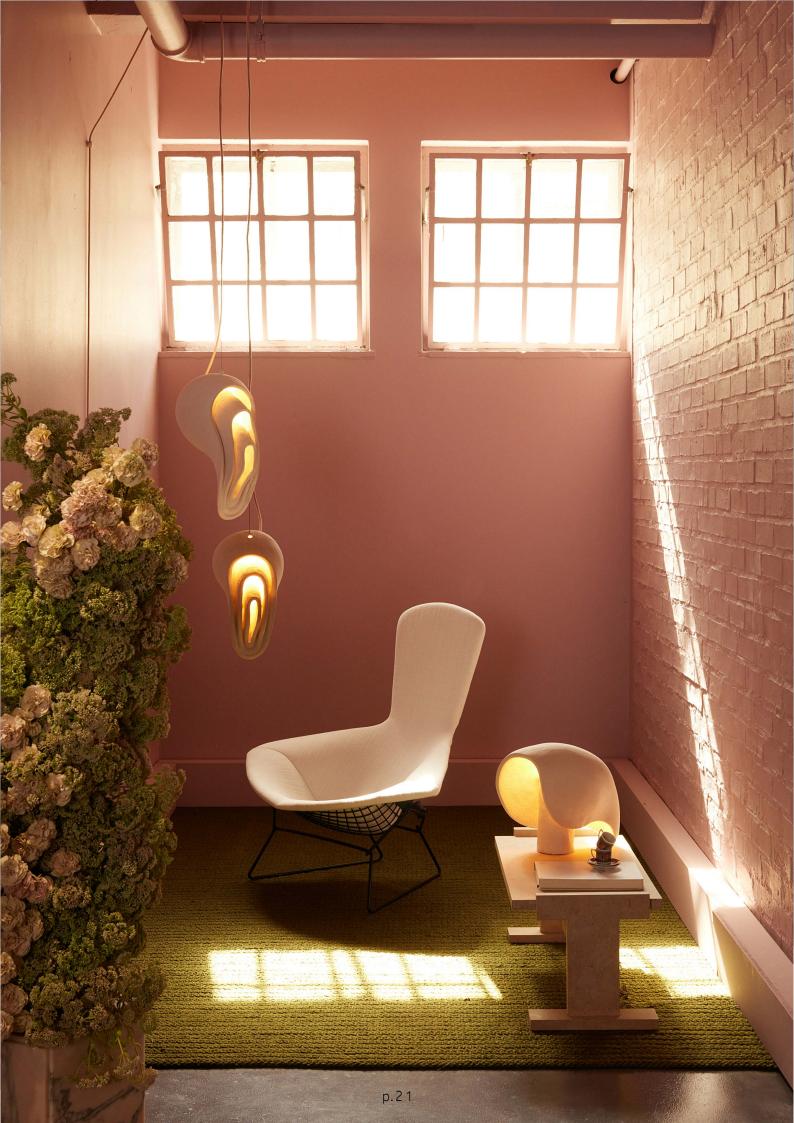

### LOOP pendant small/medium

MATERIAL/ white stoneware, terracotta, blue glaze

LOCATION/ Cape Town, South Africa

SMALL / €1400.00 Unglazed - €2900.00 Glazed MEDIUM / €2200.00 Unglazed - €3500.00 Glazed

PAIR / €3200.00 Unglazed - €6000.00 Glazed