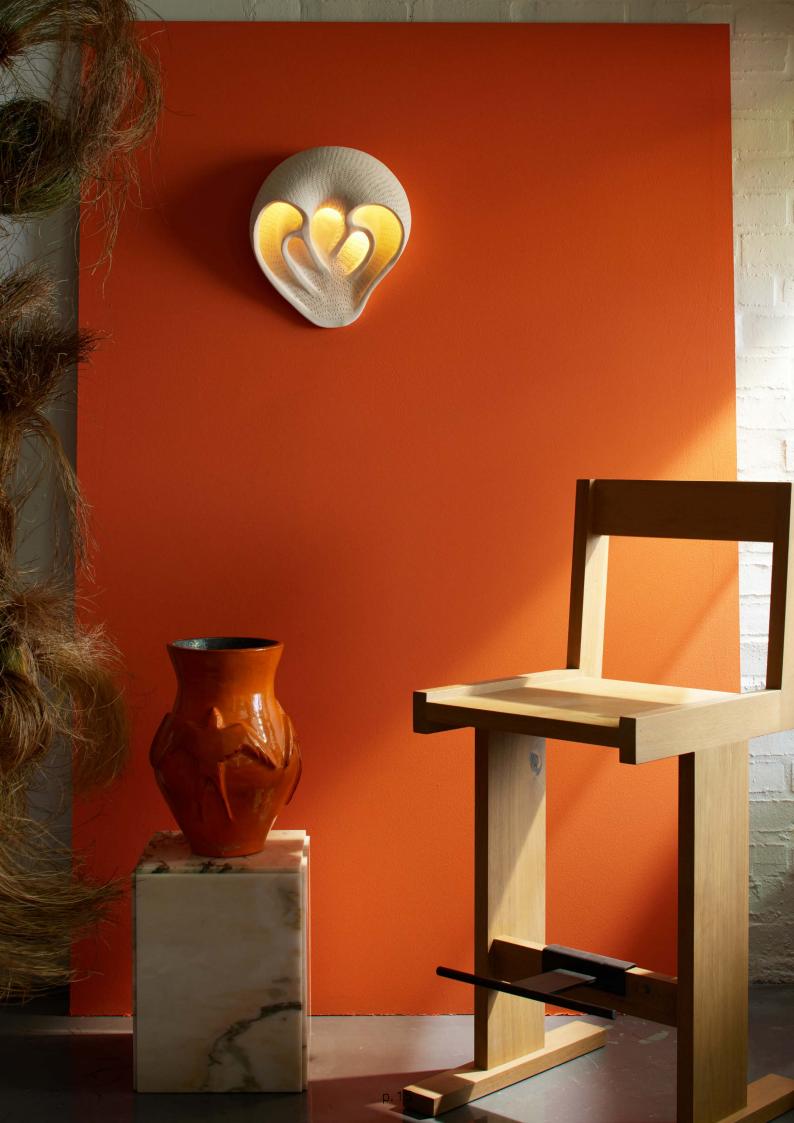

## TIME WARP sconce 01

MATERIAL / white stoneware, terracotta, blue glaze

LOCATION / Cape Town, South Africa

€2200.00 Unglazed €3500.00 Glazed

## TIME WARP sconce 02

MATERIAL / white stoneware, terracotta, blue glaze

LOCATION / Cape Town, South Africa

€2000.00 Unglazed €3500.00 Glazed

SMALL

MEDIUM