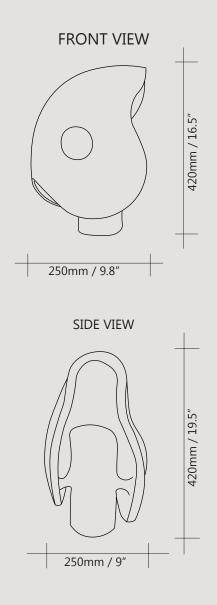

## SEED lamp 01

MATERIAL / white stoneware, terracotta, black clay

LOCATION / Cape Town, South Africa

€2000.00 Unglazed €3000.00 Glazed