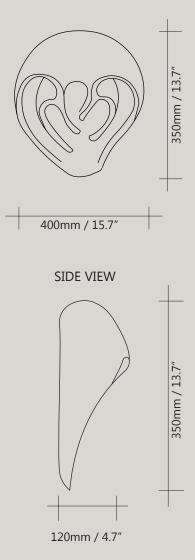

## TIME WARP sconce 01

MATERIAL / white stoneware, terracotta, blue glaze

LOCATION / Cape Town, South Africa

€2200.00 Unglazed €3500.00 Glazed

## TIME WARP sconce 02

MATERIAL / white stoneware, terracotta, blue glaze

LOCATION / Cape Town, South Africa

€2000.00 Unglazed €3500.00 Glazed

SMALL

MEDIUM