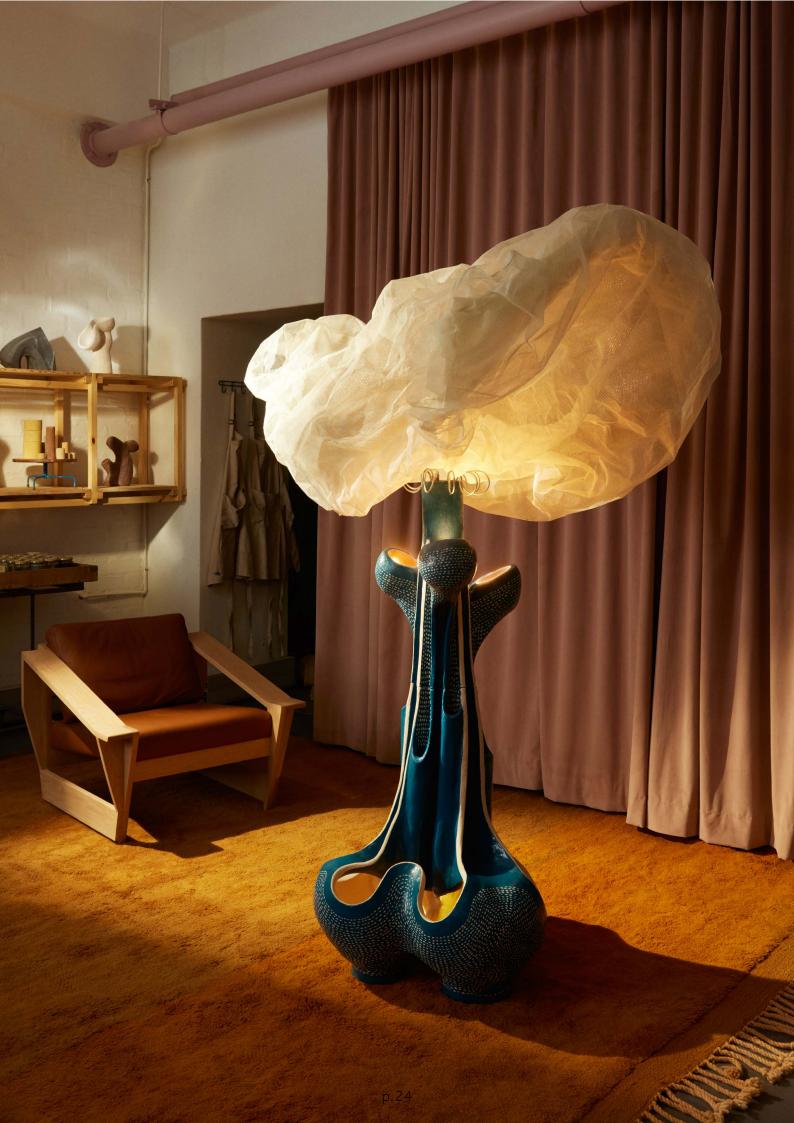

### DAYDREAM TREE floor light

MATERIAL / base: white stoneware, terracotta, black clay - blue glaze shade: steel mesh, organic mull

LOCATION / Cape Town, South Africa

€30 000.00 Unglazed - €35 000.00 Glazed