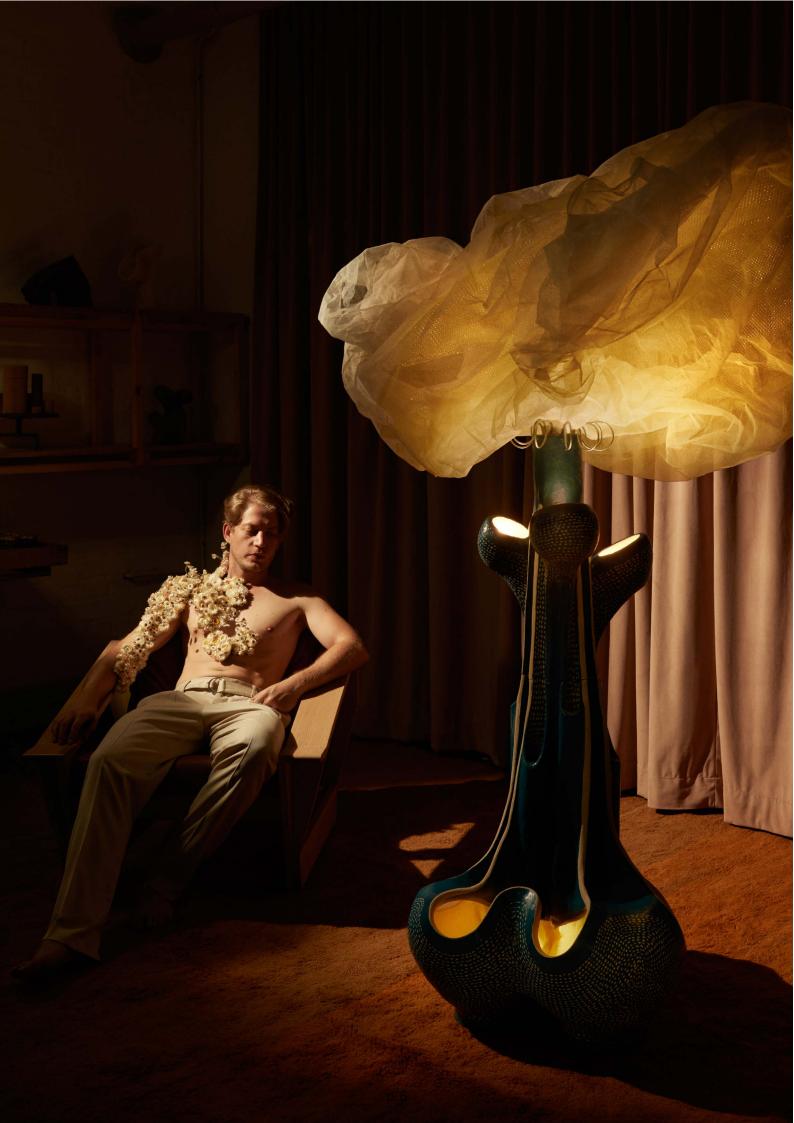

### DAYDREAM TREE floor light

MATERIAL / base: white stoneware, terracotta, black clay - blue glaze shade: steel mesh, organic mull

LOCATION / Cape Town, South Africa

€30 000.00 Unglazed - €35 000.00 Glazed