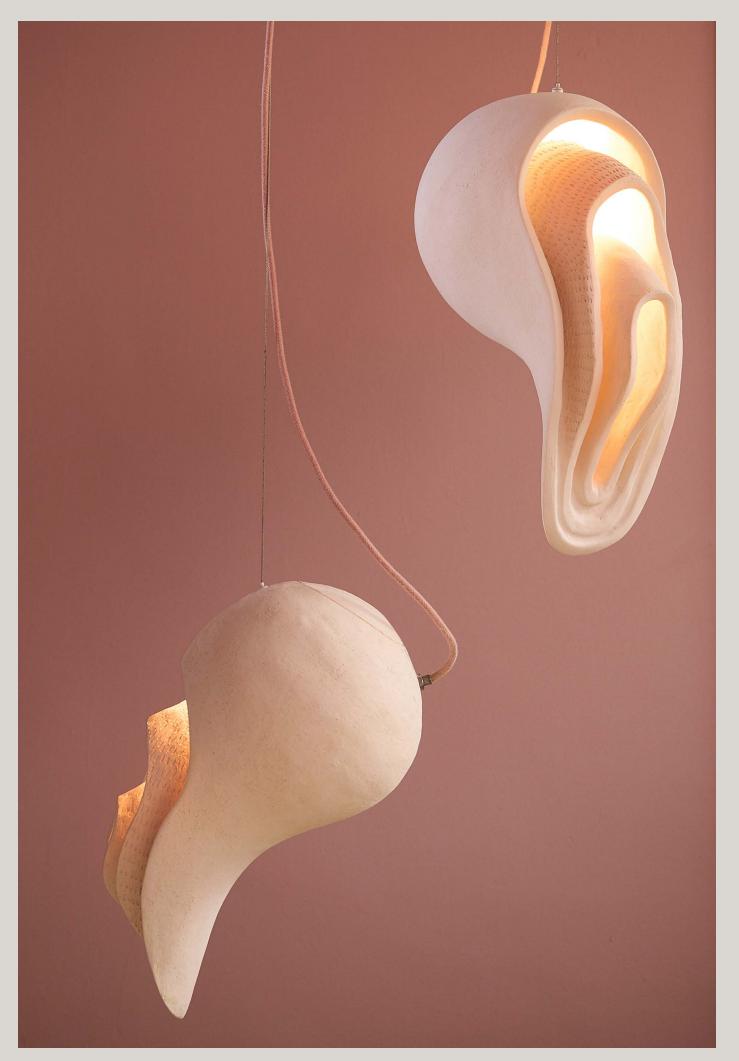

## SEED lamp 01

MATERIAL / white stoneware, terracotta, black clay

LOCATION / Cape Town, South Africa

€2000.00 Unglazed €3000.00 Glazed

## SEED lamp 02

MATERIAL / white stoneware, terracotta, black clay

LOCATION / Cape Town, South Africa

€2000.00 Unglazed €3000.00 Glazed