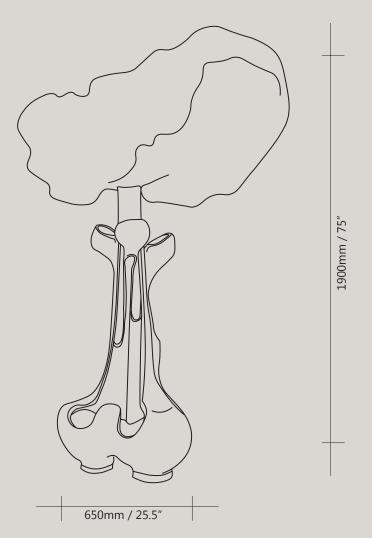

### DAYDREAM TREE floor light

MATERIAL / base: white stoneware, terracotta, black clay - blue glaze shade: steel mesh, organic mull

LOCATION / Cape Town, South Africa

€30 000.00 Unglazed - €35 000.00 Glazed