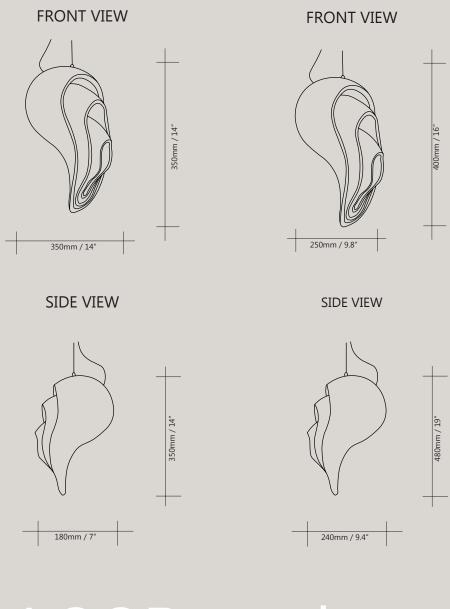

### LOOP pendant small/medium

MATERIAL/ white stoneware, terracotta, blue glaze

LOCATION/ Cape Town, South Africa

SMALL / €1400.00 Unglazed - €2900.00 Glazed MEDIUM / €2200.00 Unglazed - €3500.00 Glazed

PAIR / €3200.00 Unglazed - €6000.00 Glazed