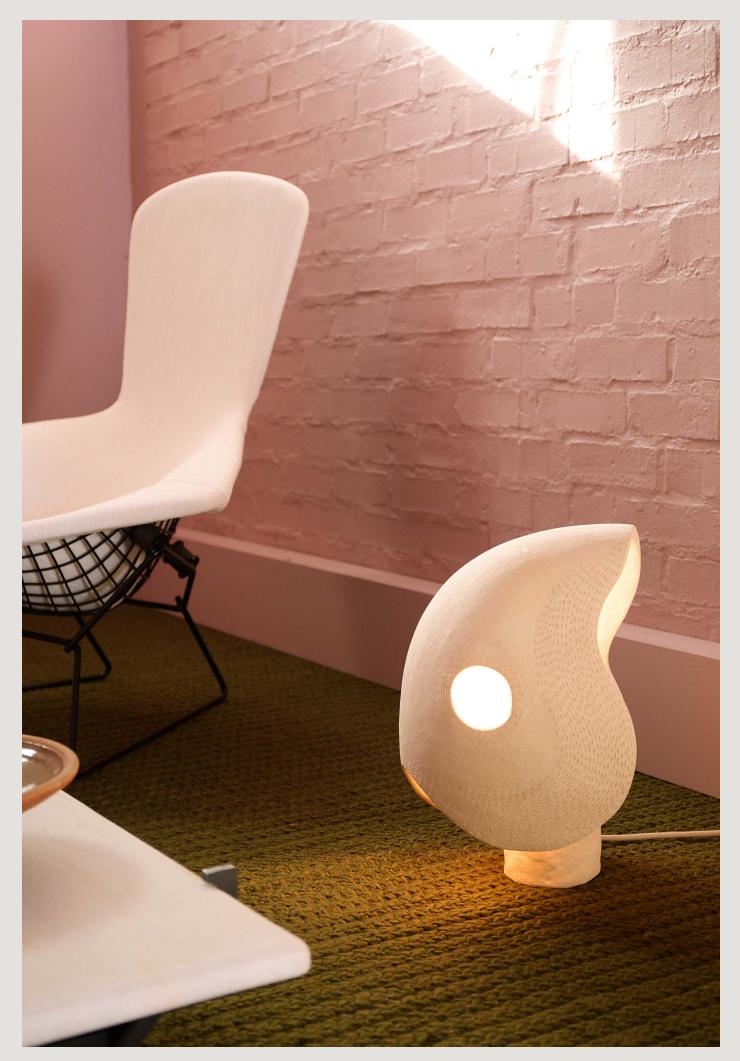

## SEED lamp 01

MATERIAL / white stoneware, terracotta, black clay

LOCATION / Cape Town, South Africa

€2000.00 Unglazed €3000.00 Glazed