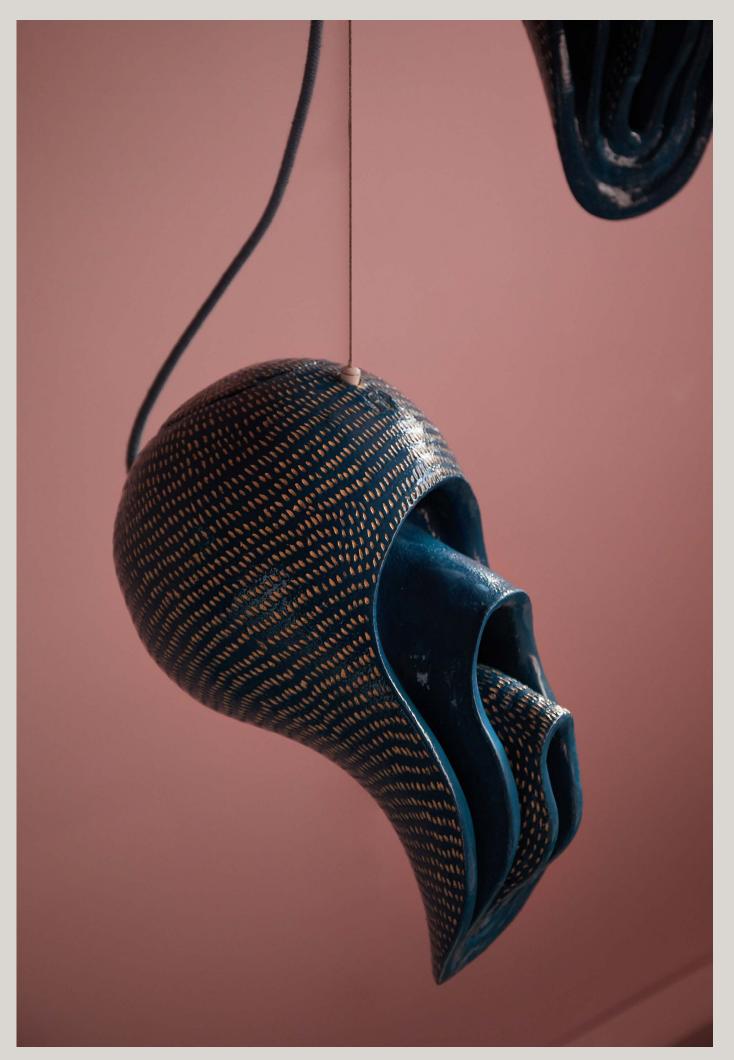

## TIME WARP sconce 01

MATERIAL / white stoneware, terracotta, blue glaze

LOCATION / Cape Town, South Africa

€2200.00 Unglazed €3500.00 Glazed

## TIME WARP sconce 02

MATERIAL / white stoneware, terracotta, blue glaze

LOCATION / Cape Town, South Africa

€2000.00 Unglazed €3500.00 Glazed

SMALL

MEDIUM