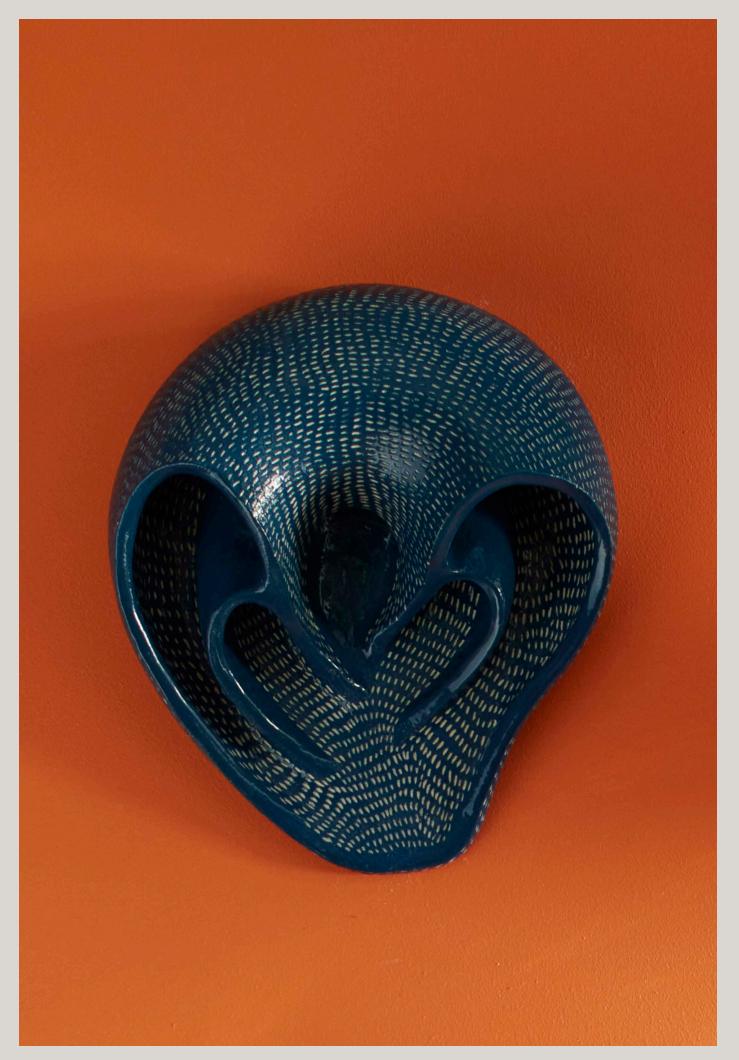

## TIME WARP sconce 01

MATERIAL / white stoneware, terracotta, blue glaze

LOCATION / Cape Town, South Africa

€2200.00 Unglazed €3500.00 Glazed

## TIME WARP sconce 02

MATERIAL / white stoneware, terracotta, blue glaze

LOCATION / Cape Town, South Africa

€2000.00 Unglazed €3500.00 Glazed

SMALL

MEDIUM