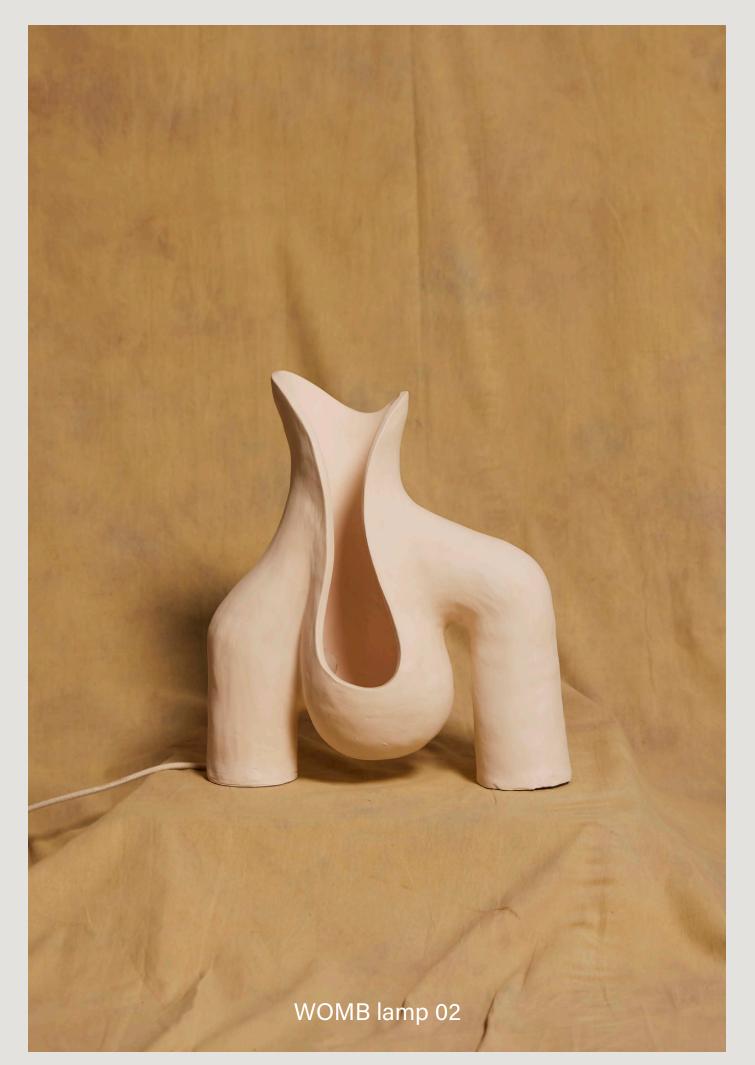

### WOMB lamp 02

 $\mathsf{MATERIAL}$  / white stoneware, terracotta, black clay

LOCATION / Cape Town, South Africa

€2000.00

#### WOMB lamp 02

MATERIAL / white stoneware, terracotta, black clay

LOCATION / Cape Town, South Africa

€2000.00

MATERIAL / white stoneware, terracotta, black glaze

LOCATION / Cape Town, South Africa

€2200.00