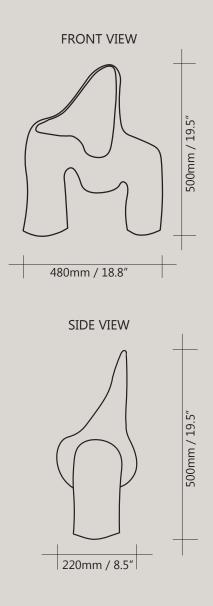

### WOMB lamp 02

 $\mathsf{MATERIAL}$  / white stoneware, terracotta, black clay

LOCATION / Cape Town, South Africa

€2000.00

#### WOMB lamp 02

MATERIAL / white stoneware, terracotta, black clay

LOCATION / Cape Town, South Africa

€2000.00

MATERIAL / white stoneware, terracotta, black glaze

LOCATION / Cape Town, South Africa

€2200.00