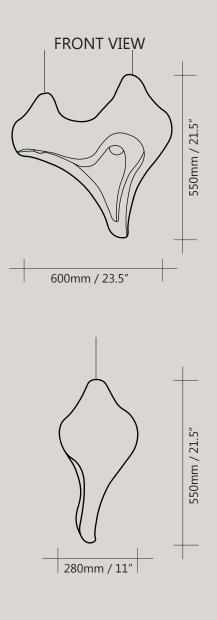

#### WOMB pendant large

 $\mathsf{MATERIAL}$  / white stoneware, terracotta, black clay

LOCATION / Cape Town, South Africa

€3000.00