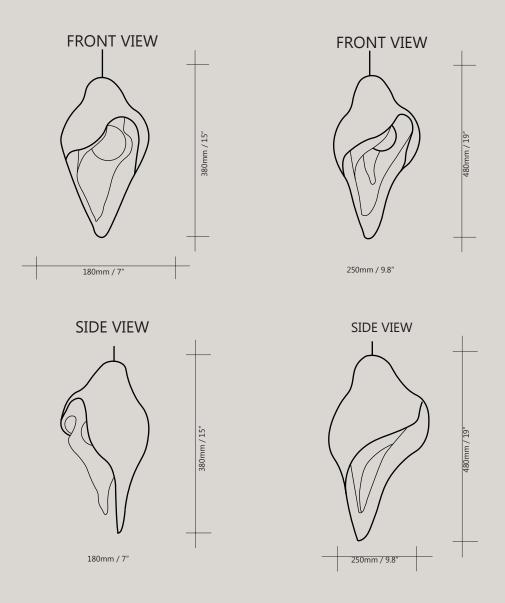

#### WOMB pendant small/medium

MATERIAL/ white stoneware, terracotta, black clay

LOCATION/ Cape Town, South Africa

SMALL / €1400.00 MEDIUM / €2200.00

PAIR / €3200

p.20

WOMB pendant small

WOMB pendant medium

#### WOMB pendant large

 $\mathsf{MATERIAL}$  / white stoneware, terracotta, black clay

LOCATION / Cape Town, South Africa

€3000.00