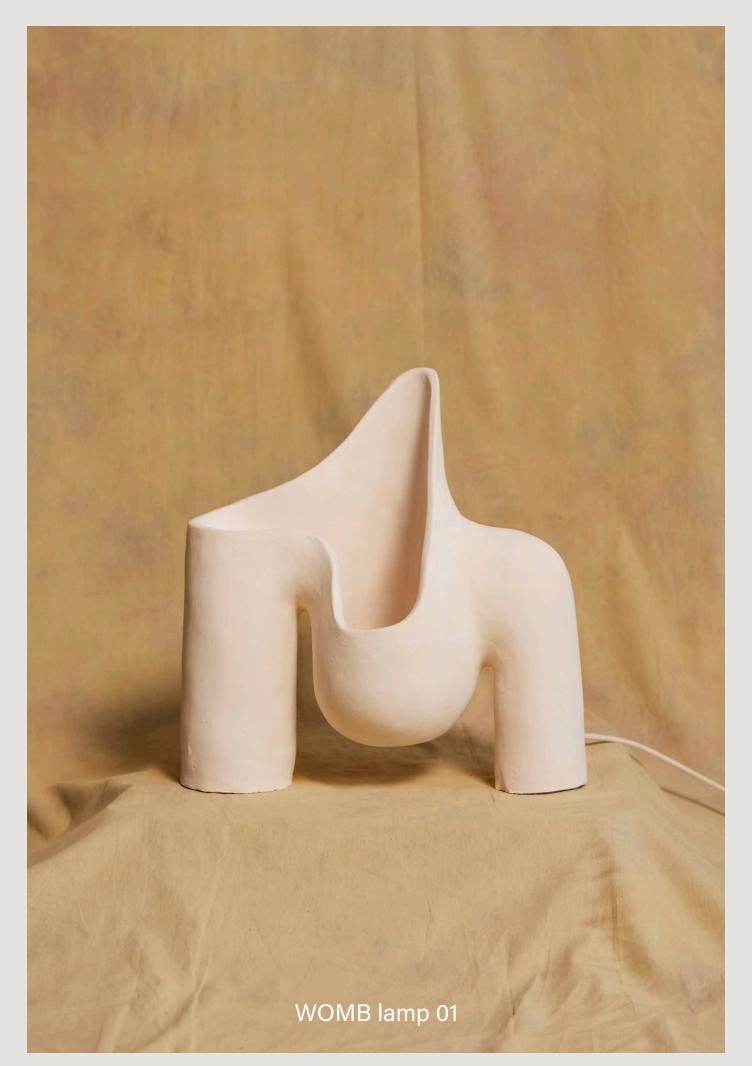

| WOMB lamp 01        | <br>p.08 |
|---------------------|----------|
| WOMB lamp 02        | <br>p.11 |
| WOMB sconce 01      | <br>p.14 |
| WOMB sconce 02      | <br>p.17 |
| WOMB pendant small  | <br>p.20 |
| WOMB pendant medium | <br>p.20 |
| WOMB pendant large  | <br>p.25 |