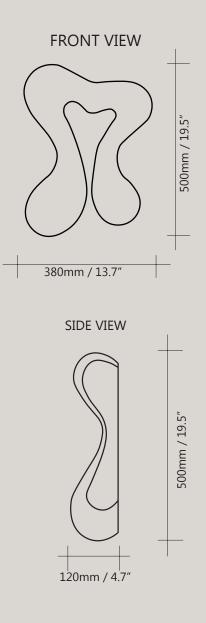

### WOMB lamp 02

 $\mathsf{MATERIAL}$  / white stoneware, terracotta, black clay

LOCATION / Cape Town, South Africa

€2000.00

#### WOMB lamp 02

MATERIAL / white stoneware, terracotta, black clay

LOCATION / Cape Town, South Africa

€2000.00

MATERIAL / white stoneware, terracotta, black glaze

LOCATION / Cape Town, South Africa

€2200.00

MATERIAL / white stoneware, terracotta, black glaze

LOCATION / Cape Town, South Africa

€2200.00

SMALL

MEDIUM