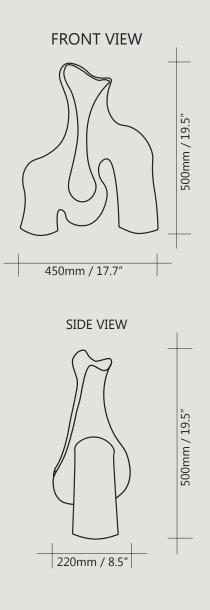

### WOMB lamp 02

 $\mathsf{MATERIAL}$  / white stoneware, terracotta, black clay

LOCATION / Cape Town, South Africa

€2000.00

#### WOMB lamp 02

MATERIAL / white stoneware, terracotta, black clay

LOCATION / Cape Town, South Africa

€2000.00

MATERIAL / white stoneware, terracotta, black glaze

LOCATION / Cape Town, South Africa

€2200.00