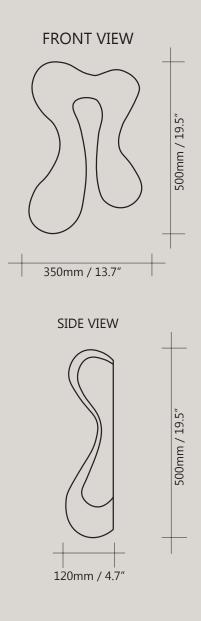

### WOMB lamp 02

 $\mathsf{MATERIAL}$  / white stoneware, terracotta, black clay

LOCATION / Cape Town, South Africa

€2000.00

#### WOMB lamp 02

MATERIAL / white stoneware, terracotta, black clay

LOCATION / Cape Town, South Africa

€2000.00

MATERIAL / white stoneware, terracotta, black glaze

LOCATION / Cape Town, South Africa

€2200.00