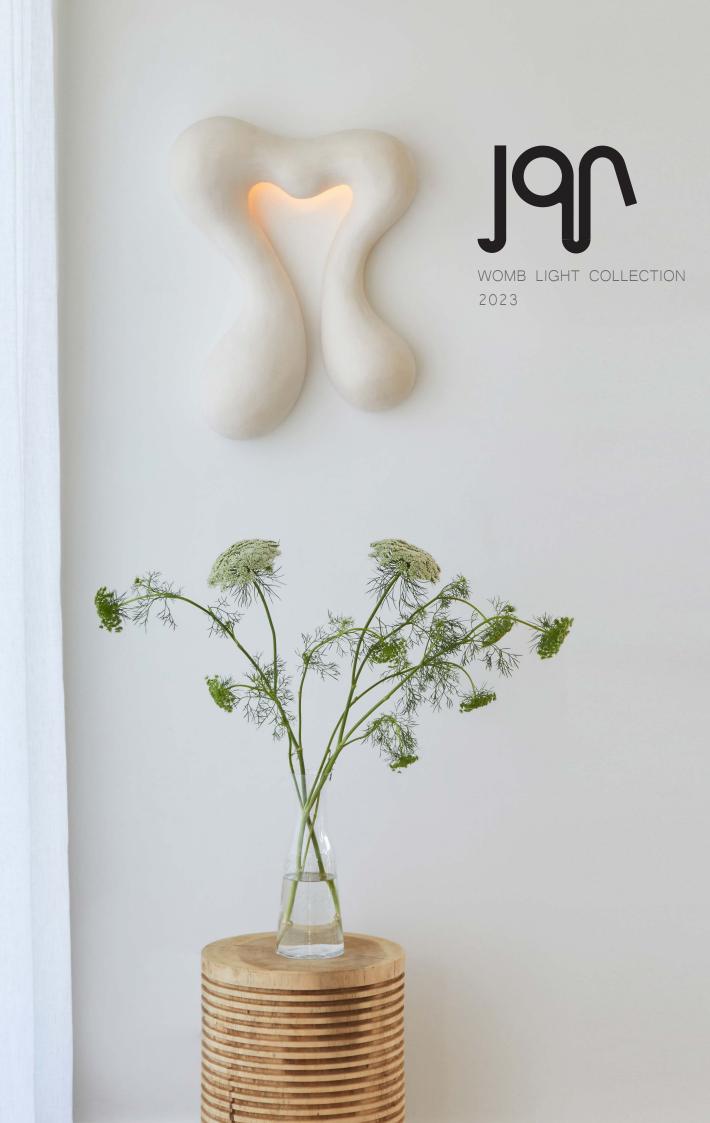

## concept

The WOMB lighting collection evokes our deep-seated feeling of 'the primal' and unlocks the unknown potential that is hidden in the cavities of our world while celebrating life through luminescence.

"Walking these ancestral grounds prompts a feeling of reverence and mystique for the people who once inhabited the interleaving Stadsaal Caves. Tremendous voids and cracks shaped by the natural elements created shelter for the first humans who settled in this region. I was fascinated and humbled to witness such signs of life depicted through intricate murals on the cave walls. These moments spent in the caves were a revelation for me on both a personal and artistic level, and inspiration for the new collection."