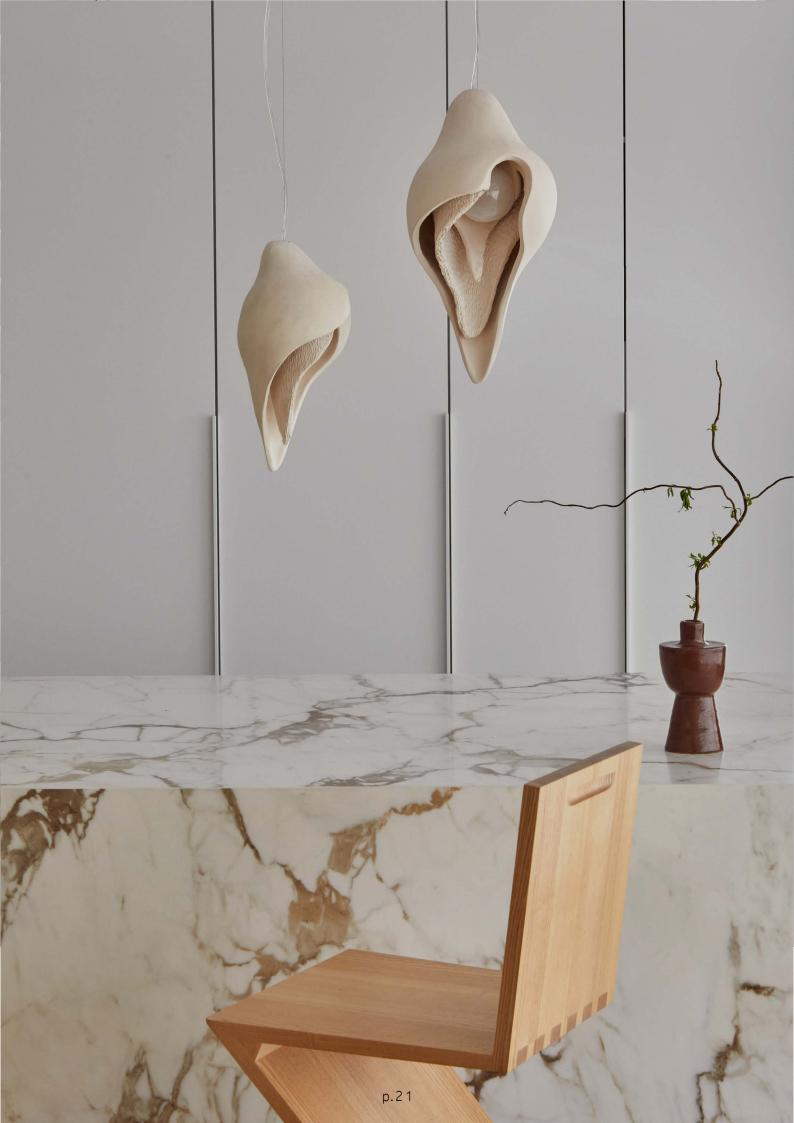

#### WOMB pendant small/medium

MATERIAL/ white stoneware, terracotta, black clay

LOCATION/ Cape Town, South Africa

SMALL / €1400.00 MEDIUM / €2200.00

PAIR / €3200

p.20

WOMB pendant small

WOMB pendant medium